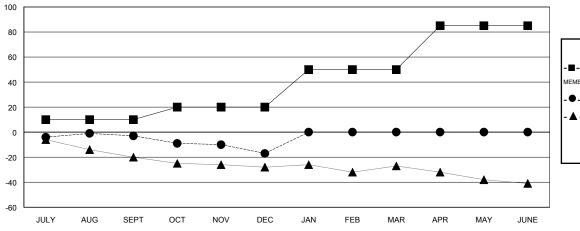

#### GOALS AND ACTUAL MEMBERS CUMULATIVE

| - ■ - CURRENT YEAR GOALS FOR NEW |  |
|----------------------------------|--|
| MEMBERS                          |  |

- CURRENT YEAR ACTUAL MEMBERS

- ▲ - LAST YEAR ACTUAL MEMBERS